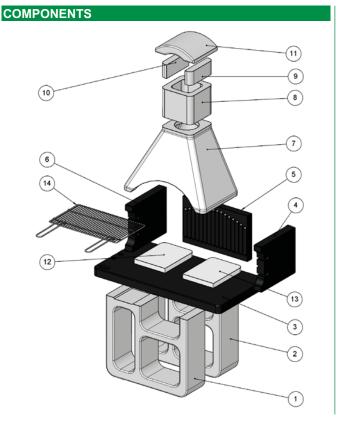

CRYSTAL polished finishing

| NR.   | DESCRIPTION           | CODE        |
|-------|-----------------------|-------------|
| 1+2   | BASE                  | 27170       |
| 3     | WORK TOP              | 27100155NEP |
| 4/6   | SIDE                  | 27100160NEL |
| 5     | BACKSIDE              | 27090400NE  |
| 7     | HOOD                  | 27016       |
| 8     | FLUE                  | 27158       |
| 9/10  | CHIMINEY CAP SUPPORT  | 27089       |
| 11    | CHIMNEY CAP           | 27127       |
| 12/13 | FIRE BRICKS           | 27120050SP  |
| 14    | CHROMIUM PLATED GRILL | 1400938200  |