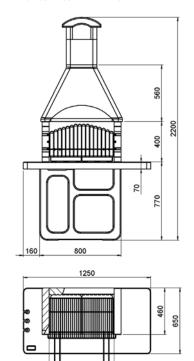

## **RIO CRYSTAL**





EXPO

5710024E



cm

67x40

460



8/10





82x60 H.160 52 42





Barbecue made of high quality refractory materials. Worktop and fireplace in marble granulate "IMPERIAL BROWN". Worktop with CRYSTAL polished finishing. Complete with chromium plated grill and with extra fire bricks for thermal protection for thermal protection. Easy assembly with SUNDAY® BETONFAST special glue, available separately as accessory. At choice the barbecue can be painted with SUNDAY® colour. Can be used with charcoal and wood.







CRYSTAL polished finishing



| NR.   | DESCRIPTION           | CODE        |
|-------|-----------------------|-------------|
| 1+2   | BASE                  | 27170       |
| 3     | WORK TOP              | 27100155NEP |
| 4/6   | SIDE                  | 27100160NEL |
| 5     | BACKSIDE              | 27090400NE  |
| 7     | HOOD