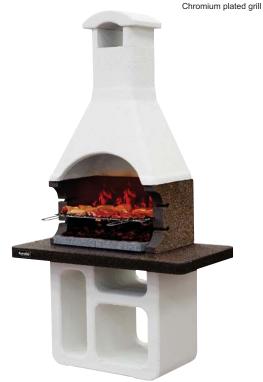

Barbecue made of high quality refractory materials. Worktop and fireplace in marble granulate "IMPERIAL BROWN". Worktop with CRYSTAL polished finishing. Complete with chromium plated grill and with extra fire bricks for thermal protection for thermal protection. Easy assembly with SUNDAY® BETONFAST special glue, available separately as accessory. At choice the barbecue can be painted with SUNDAY® colour. Can be used with charcoal and wood.